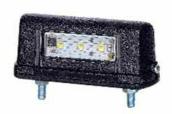

## **Technical Information Sheet**

Part No. 0-453-80

Universal number plate lamp. LED - 12/24V. White LED Colour. ECE approved.

## **Specification**

Voltage 12/24V

Watts 0.25W @ 12V, 0.5W @ 24V.

Colour Bla

Material Body - ABS Plastic, Lens - PC, Screws/Nuts/Bolts/Washers Zinc Coated Steel

Certification E Marked See above

The information contained in this document is correct to the best of our knowledge at the time of printing. However, specifications may change at any time without notice.