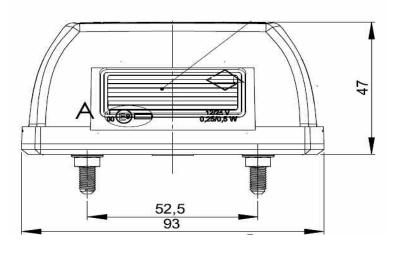

## Technical Drawing (not to scale)

## **Specification**

Voltage 12/24V

Watts 0.25W @ 12V, 0.5W @ 24V.

Colour Bla

Material Body - ABS Plastic, Lens - PC, Screws/Nuts/Bolts/Washers Zinc Coated Steel

Certification E Marked See above

The information contained in this document is correct to the best of our knowledge at the time of printing. However, specifications may change at any time without notice.